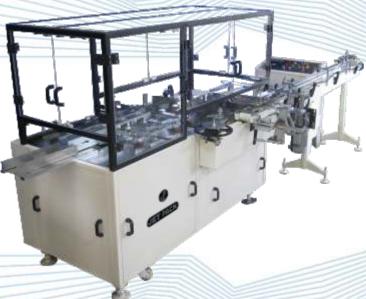

## **SOAP BANDING MACHINE**

" Product images shown are only for representation purpose. "

JET-SB-02

| Machine | e Name  | Automatic Soap Banding Machine                                       | Automatic Soap Banding Machine                                              |
|---------|---------|----------------------------------------------------------------------|-----------------------------------------------------------------------------|
| Mode    | el No   | JET- SB-01                                                           | JET- SB-02                                                                  |
| Total F | Power   | 1.25 kW                                                              | 1.25 kW                                                                     |
| Spe     | Up to 6 | 0 packs per minute depending on the matrix and the size of the soap. | Up to 60 packs per minute depending on the matrix and the size of the soap. |