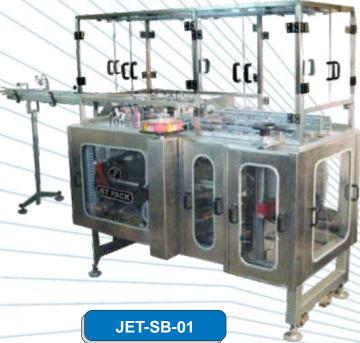

## **SOAP BANDING MACHINE**

" Product images shown are only for representation purpose. "

JET-SB-02

| Machine | e Name  | Automatic Soap Banding Machine                                       | Automatic Soap Banding Machine                                              |
|---------|---------|----------------------------------------------------------------------|-----------------------------------------------------------------------------|
| Mode    | el No   | JET- SB-01                                                           | JET- SB-02                                                                  |
| Total F | Power   | 1.25 kW                                                              | 1.25 kW                                                                     |
| Spe     | Up to 6 | 0 packs per minute depending on the matrix and the size of the soap. | Up to 60 packs per minute depending on the matrix and the size of the soap. |